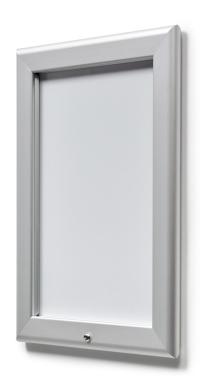

## **Lockable Snap Frame**

Display your advertisements or notices with this front opening, lockable aluminium Snap Frames. This modern frame will look great on any wall. Simply use the included tool to lock the frame for extra security.

## **Effective ways of communicating brand messaging**

- · Wall mounted lockable silver snap frame
- · Supplied with wall fixtures with pre-drilled fixing holes
- · Easily switch out inserts without removing from the wall